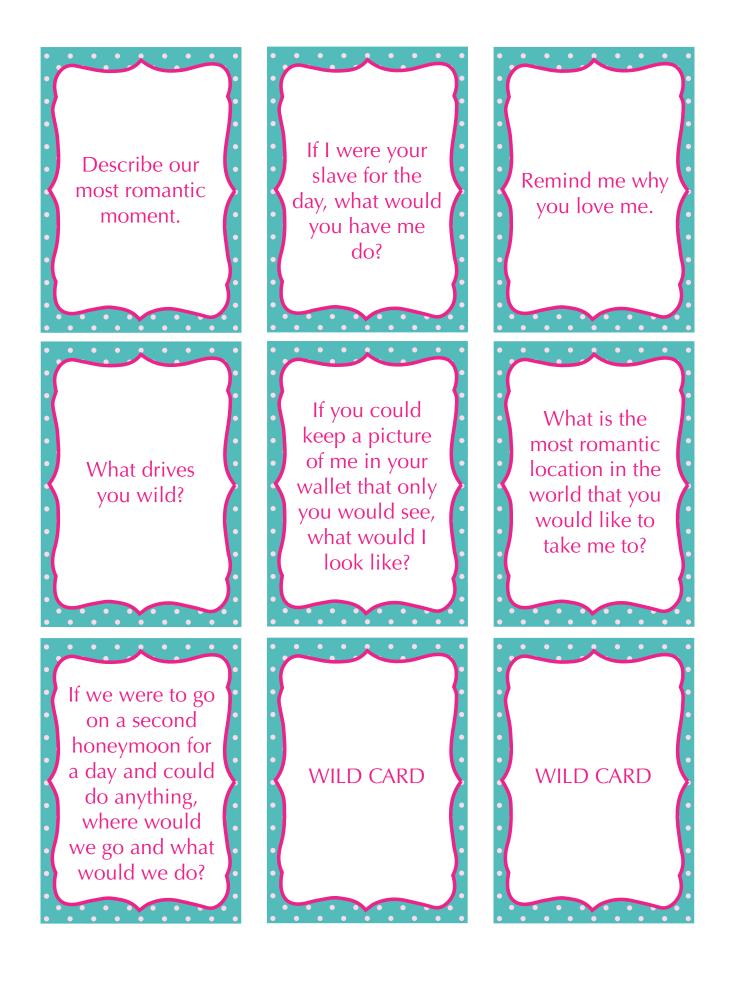

### For Sizzling Truth or Dare:

Print out the cards. Cut them down to individual cards. Print the front game logo on the other side if you would like. Take turns drawing a card and doing what is on that card.