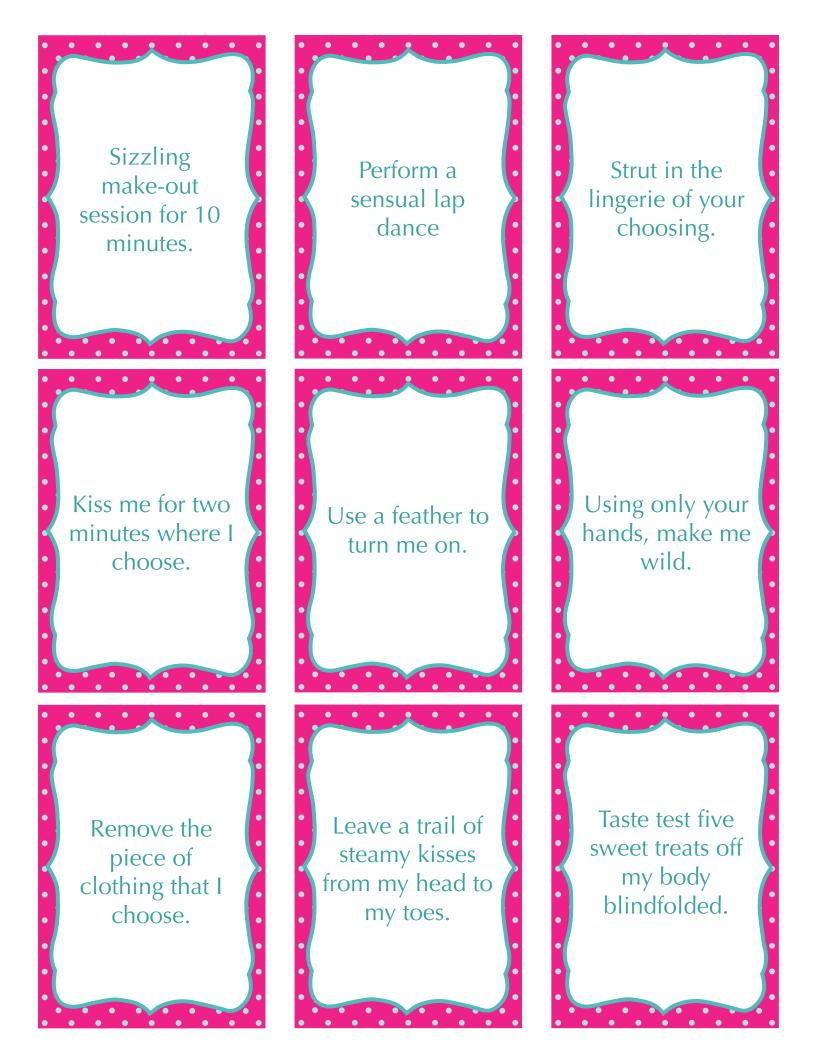

### For Sizzling Truth or Dare:

Print out the cards. Cut them down to individual cards. Print the front game logo on the other side if you would like. Take turns drawing a card and doing what is on that card.