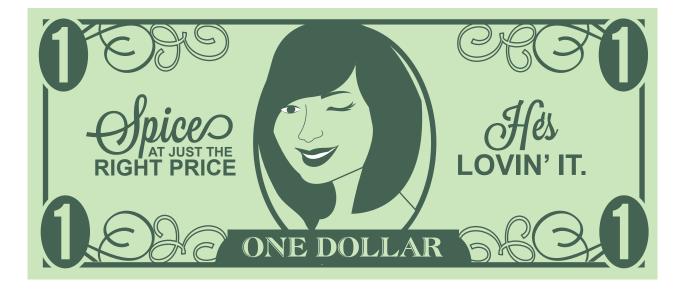

### For the Bedroom Value Menu game:

Print the McStud Muffin Wallet and paste on an envelope. Print 2 sheets of the money, cut and put in the wallet. Wives, present your husband with his "wallet" and menu card for his ordering.