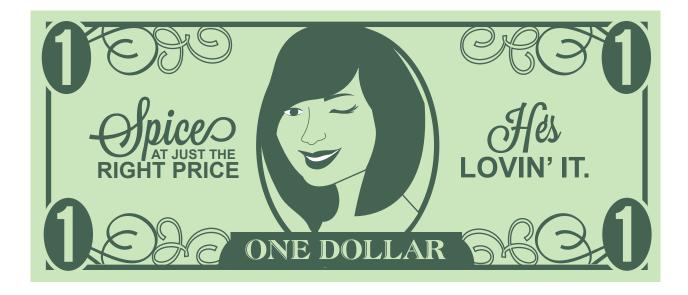

### For the Bedroom Value Menu game:

Print the McStud Muffin Wallet and paste on an envelope. Print 2 sheets of the money, cut and put in the wallet. Wives, present your husband with his "wallet" and menu card for his ordering.