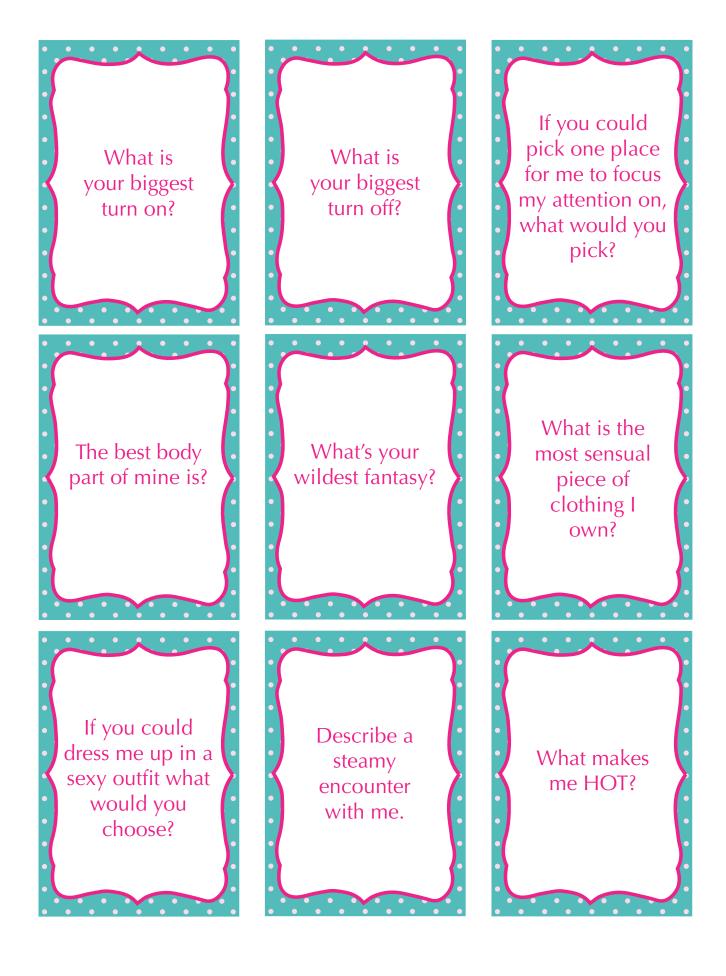

### For Sizzling Truth or Dare:

Print out the cards. Cut them down to individual cards. Print the front game logo on the other side if you would like. Take turns drawing a card and doing what is on that card.