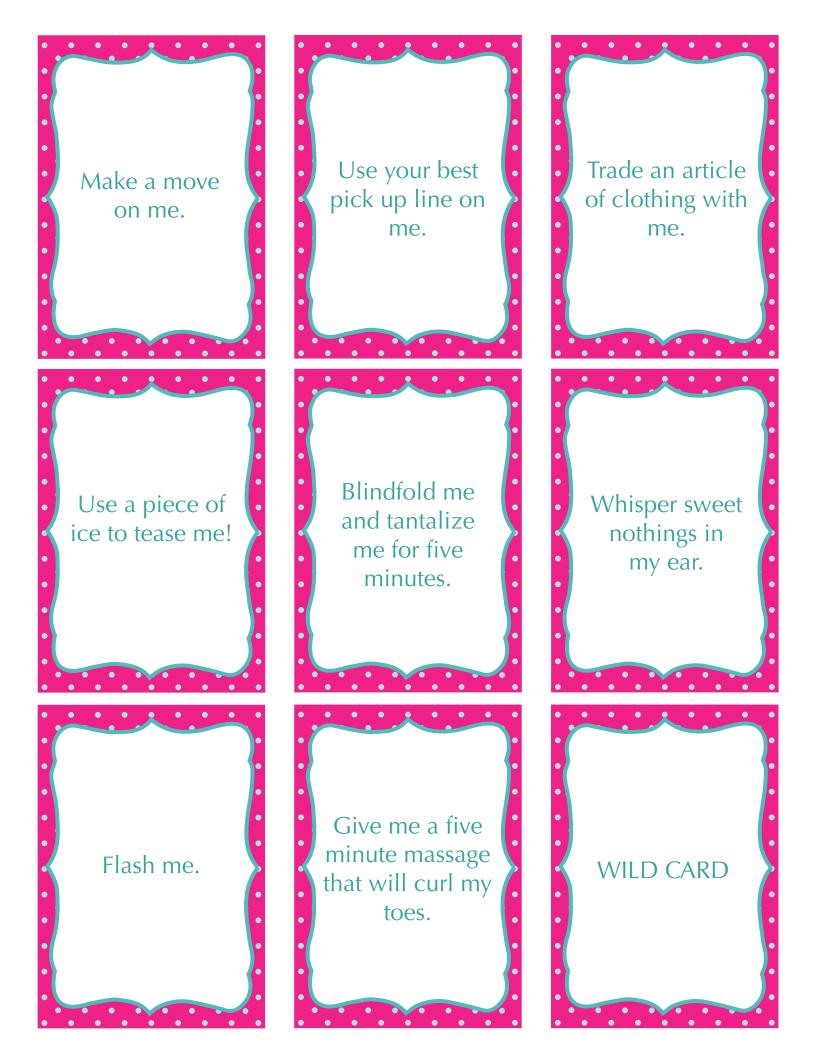

### For Sizzling Truth or Dare:

Print out the cards. Cut them down to individual cards. Print the front game logo on the other side if you would like. Take turns drawing a card and doing what is on that card.